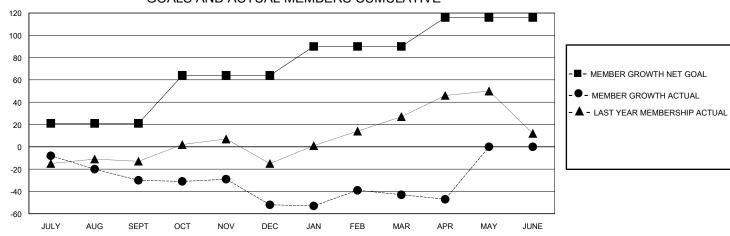

## GOALS AND ACTUAL MEMBERS CUMULATIVE

| DROPPED CLUBS: 0 |     | 44 CLUBS OF 68 ADDED 1 OR MORE<br>NEW MEMBERS | GENDER DISTRIBUTION  MALE 926 (57.73%) |              |     |
|------------------|-----|-----------------------------------------------|----------------------------------------|--------------|-----|
| DROPPED MEMBERS  |     |                                               | FEMALE                                 | 677 (42.21%) |     |
| DECEASED         | 34  | CLICK HERE FOR CUMULATIVE                     | TOTAL FAMILY UNIT MEMBERS              |              | 326 |
| CLUB CANCELLED   | 0   | MEMBERSHIP DATA                               | FAMILY MEMBERS PAYING HALF             |              | 100 |
| OTHER            | 151 |                                               |                                        |              | 166 |
| TOTAL            | 185 |                                               |                                        |              |     |